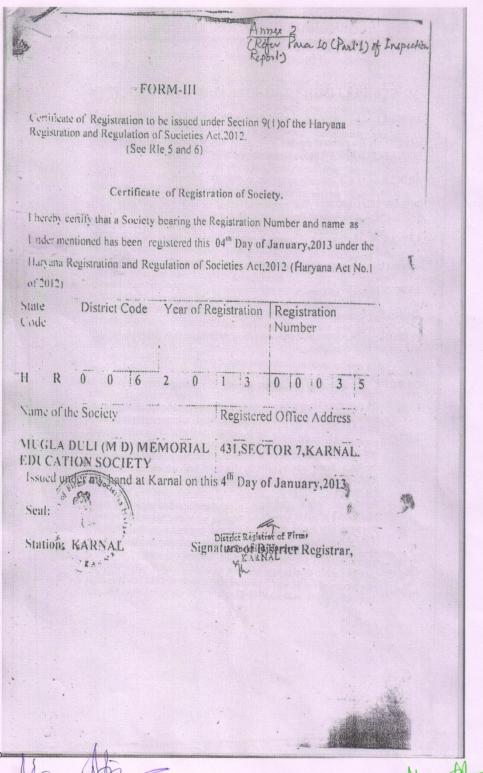

# Annex 7 Self Declaration Certificate

#### **SELF - CERTIFICATION PROFORM**

| NEETU (Principal) of the school WAR HEROES MEMORIAL SCHOOL certify that:                                                                                                                                                       |
|--------------------------------------------------------------------------------------------------------------------------------------------------------------------------------------------------------------------------------|
|                                                                                                                                                                                                                                |
| The following uploaded documents are genuine and valid                                                                                                                                                                         |
| No Objection Certificate No.: NA                                                                                                                                                                                               |
| Trust/Society/Company Registration No.: HR00620130035                                                                                                                                                                          |
| Trust/Society/Company Registration Issuing Authority : REGISTRAR OF FIRMS KARNAL                                                                                                                                               |
| Recognition Certificate No.: 2602/KNL/8TH/BOSE/2014                                                                                                                                                                            |
| Recognition Issuing Authority : DIRECTOR ELEMENTRY EDUCATION HARYANA PANCHKULA                                                                                                                                                 |
| Recognition Expiry Date:                                                                                                                                                                                                       |
| Fire Safety Certificate No.: FS/2021/7                                                                                                                                                                                         |
| Fire Safety Certificate Issuing Authority : FIRE STATION OFFICEWR KARNAL                                                                                                                                                       |
| Fire Safety Certificate Expiry Date: 30/01/2024                                                                                                                                                                                |
| Building Safety Certificate No.: 3755                                                                                                                                                                                          |
| Building Safety Certificate Issuing Authority : EXECUTIVE ENGINEER PWD KARNAL                                                                                                                                                  |
| Building Safety Certificate Expiry Date: 29/03/2047                                                                                                                                                                            |
| Land Certificate No: 2603,3197/20901/8.3.2016                                                                                                                                                                                  |
| Land Certificate Issuing Authority: Registrar                                                                                                                                                                                  |
| Land Certificate is in name of School/Society/Trust/Company duly signed by authorized signatory                                                                                                                                |
| That mandatory disclosure has been displayed on the school's website and it's link has been filled in the Par A of the application                                                                                             |
| That additional rooms with requisite facilities are available for section increase.                                                                                                                                            |
| That we have uploaded/submitted all the self-attested documents/ information on the School's Web-Portal and link in the application and the same are true and genuine.                                                         |
| Submission of wrong system Generated DEO Certificate / Self-undetaking Certificate or deliberate misrepresentation or fraud may result in summarily rejection of application.                                                  |
| Submission of fraudulent/deliberate misrepresentation/fraud undertaking with intent to obtain affiliation through wrongful means may also lead to penal action against Principal, Manager and authorized signatory of Society. |
| and Signature(s):                                                                                                                                                                                                              |
| pes Memorial School                                                                                                                                                                                                            |
| BASDHARA Inclust  Authorized signatory of Trust/Society/Company  Manager Authorized Signatory of Trust/Society/Company                                                                                                         |
|                                                                                                                                                                                                                                |